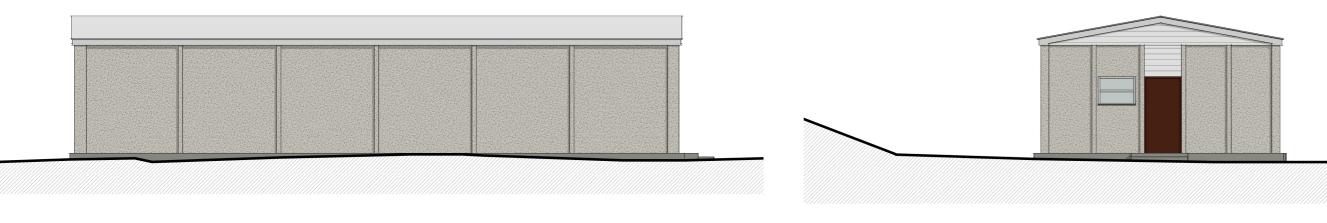

FRONT ELEVATION - South West - Scale 1:100

**REAR ELEVATION - North East - Scale 1:100** 

**GROUND FLOOR PLAN** Scale 1:50

SIDE ELEVATION - South East - Scale 1:100

## SIDE ELEVATION - North West - Scale 1:100

All dimensions to be checked on site by contractor prior to preparation of shop drawings and commencement of work on site.

Responsibility is not accepted for errors made by others in scaling from this drawing. All construction information should be taken from figured dimensions only (unless stated otherwise).